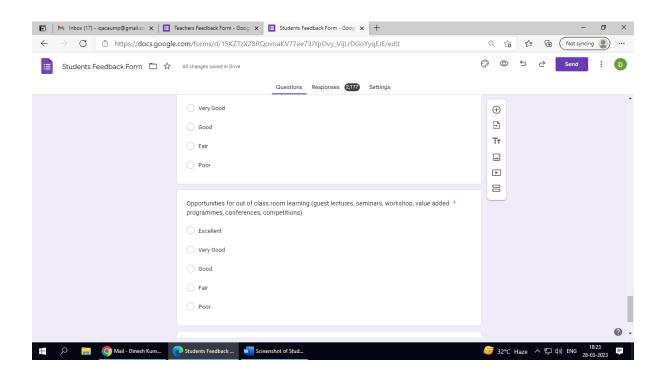

of the Institution



**Internal Quality Assurance Cell**Amity University Madhya Pradesh
Gwalior

Registrar
Amity University Madhya Pradesh
Gwallor



### **Internal Quality Assurance Cell**

## Feedback Process of the Institution

Amity University Madhya Pradesh, being unique from its very inception and foundation, has emerged as a benchmark of excellence and innovation for the world of education. With quality sustenance as its focus, the IQAC of the university has developed the feedback mechanism commencing with obtaining feedback from the following stakeholders through a structured rating-based online feedback form:

- 1- Students
- 2- Teachers
- 3- Employers and
- 4- Alumni

Registrar
Amity University Madhya Pradesh
Gwallor

#### SCREENSHOT OF STUDENT FEEDBACK FORM























#### SCREENSHOT OF TEACHERS FEEDBACK FORM





























## **Employer Feedback Form**

















## Alumni Feedback form