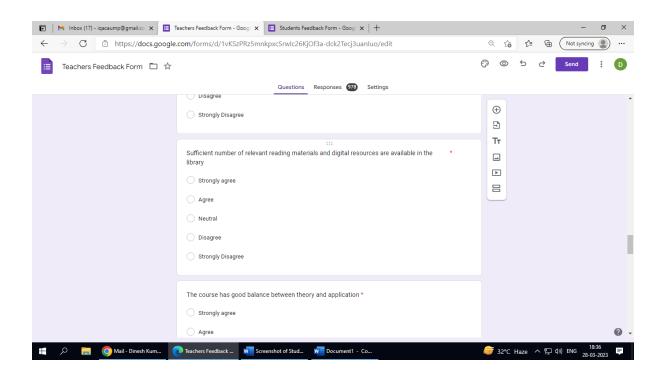

University Madhya Pradesh
Gwalior

Registrar
Amity University Madhya Pradesh
Gwallor



### **Internal Quality Assurance Cell**

## Feedback Process of the Institution

Amity University Madhya Pradesh, being unique from its very inception and foundation, has emerged as a benchmark of excellence and innovation for the world of education. With quality sustenance as its focus, the IQAC of the university has developed the feedback mechanism commencing with obtaining feedback from the following stakeholders through a structured rating-based online feedback form:

- 1- Students
- 2- Teachers
- 3- Employers and
- 4- Alumni

Registrar
Amity University Madhya Pradesh
Gwallor

#### SCREENSHOT OF STUDENT FEEDBACK FORM























#### SCREENSHOT OF TEACHERS FEEDBACK FORM





























## **Employer Feedback Form**

















## Alumni Feedback form