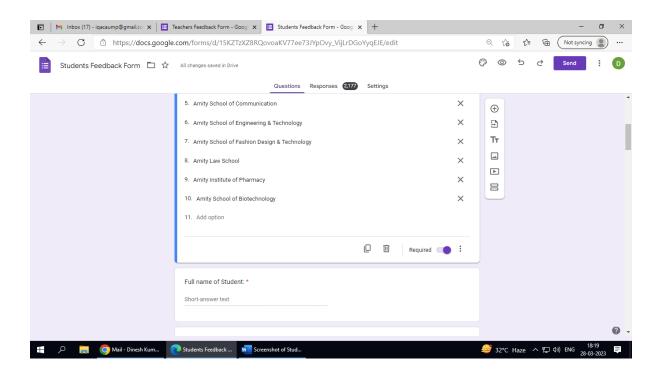

Syllabus Process of the Institution



**Internal Quality Assurance Cell**Amity University Madhya Pradesh
Gwalior

Registrar
Amity University Madhya Pradesh
Gwallor



### **Internal Quality Assurance Cell**

## Feedback Process of the Institution

Amity University Madhya Pradesh, being unique from its very inception and foundation, has emerged as a benchmark of excellence and innovation for the world of education. With quality sustenance as its focus, the IQAC of the university has developed the feedback mechanism commencing with obtaining feedback from the following stakeholders through a structured rating-based online feedback form:

- 1- Students
- 2- Teachers
- 3- Employers and
- 4- Alumni

Registrar
Amity University Madhya Pradesh
Gwallor

#### SCREENSHOT OF STUDENT FEEDBACK FORM























#### SCREENSHOT OF TEACHERS FEEDBACK FORM





























## **Employer Feedback Form**

















## Alumni Feedback form