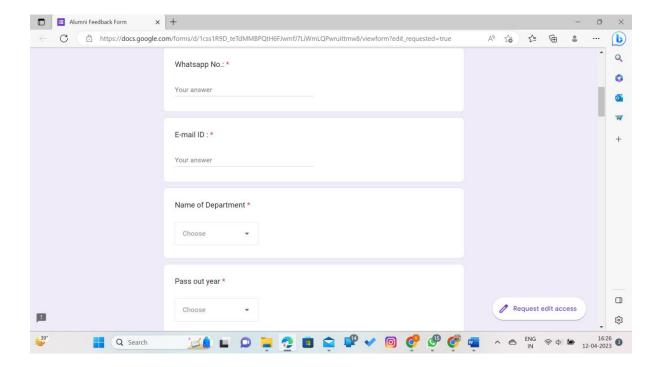

### **Internal Quality Assurance Cell**

## Feedback Process of the Institution

Amity University Madhya Pradesh, being unique from its very inception and foundation, has emerged as a benchmark of excellence and innovation for the world of education. With quality sustenance as its focus, the IQAC of the university has developed the feedback mechanism commencing with obtaining feedback from the following stakeholders through a structured rating-based online feedback form:

- 1- Students
- 2- Teachers
- 3- Employers and
- 4- Alumni

Registrar
Amity University Madhya Pradesh
Gwallor

#### SCREENSHOT OF STUDENT FEEDBACK FORM























#### SCREENSHOT OF TEACHERS FEEDBACK FORM





























## **Employer Feedback Form**

















## Alumni Feedback form