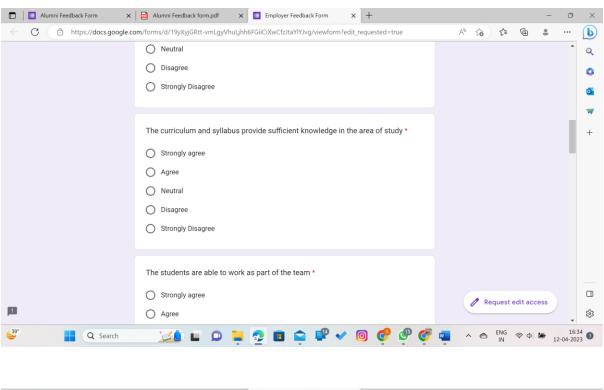

mity University Madhya Pradesh
Gwallor



### **Internal Quality Assurance Cell**

## Feedback Process of the Institution

Amity University Madhya Pradesh, being unique from its very inception and foundation, has emerged as a benchmark of excellence and innovation for the world of education. With quality sustenance as its focus, the IQAC of the university has developed the feedback mechanism commencing with obtaining feedback from the following stakeholders through a structured rating-based online feedback form:

- 1- Students
- 2- Teachers
- 3- Employers and
- 4- Alumni

Registrar
Amity University Madhya Pradesh
Gwallor

#### SCREENSHOT OF STUDENT FEEDBACK FORM























#### SCREENSHOT OF TEACHERS FEEDBACK FORM





























## **Employer Feedback Form**

















## Alumni Feedback form