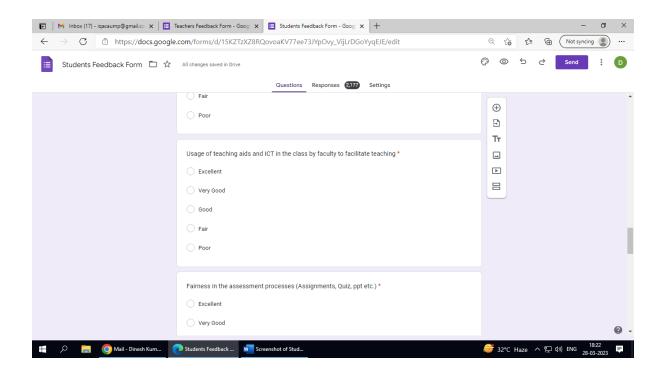

rocess of the Institution



**Internal Quality Assurance Cell**Amity University Madhya Pradesh
Gwalior

Registrar
Amity University Madhya Pradesh
Gwallor



### **Internal Quality Assurance Cell**

## Feedback Process of the Institution

Amity University Madhya Pradesh, being unique from its very inception and foundation, has emerged as a benchmark of excellence and innovation for the world of education. With quality sustenance as its focus, the IQAC of the university has developed the feedback mechanism commencing with obtaining feedback from the following stakeholders through a structured rating-based online feedback form:

- 1- Students
- 2- Teachers
- 3- Employers and
- 4- Alumni

Registrar
Amity University Madhya Pradesh
Gwallor

#### SCREENSHOT OF STUDENT FEEDBACK FORM























#### SCREENSHOT OF TEACHERS FEEDBACK FORM





























## **Employer Feedback Form**

















## Alumni Feedback form