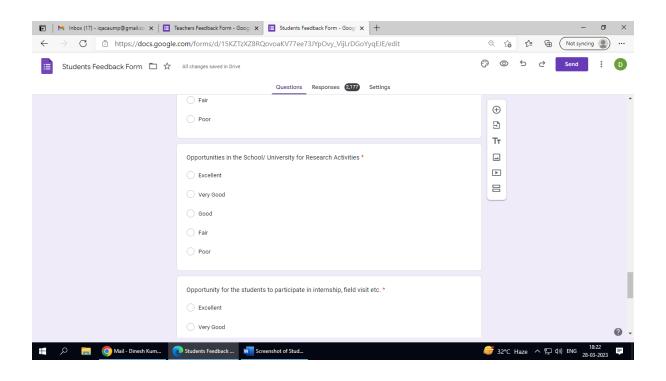

ss of the Institution



**Internal Quality Assurance Cell**Amity University Madhya Pradesh
Gwalior

Registrar
Amity University Madhya Pradesh
Gwallor



### **Internal Quality Assurance Cell**

## Feedback Process of the Institution

Amity University Madhya Pradesh, being unique from its very inception and foundation, has emerged as a benchmark of excellence and innovation for the world of education. With quality sustenance as its focus, the IQAC of the university has developed the feedback mechanism commencing with obtaining feedback from the following stakeholders through a structured rating-based online feedback form:

- 1- Students
- 2- Teachers
- 3- Employers and
- 4- Alumni

Registrar
Amity University Madhya Pradesh
Gwallor

#### SCREENSHOT OF STUDENT FEEDBACK FORM























#### SCREENSHOT OF TEACHERS FEEDBACK FORM





























## **Employer Feedback Form**

















## Alumni Feedback form