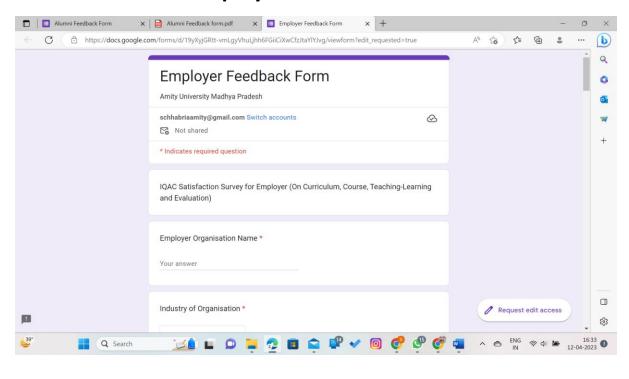

ar
Amity University Madhya Pradesh
Gwallor



### **Internal Quality Assurance Cell**

## Feedback Process of the Institution

Amity University Madhya Pradesh, being unique from its very inception and foundation, has emerged as a benchmark of excellence and innovation for the world of education. With quality sustenance as its focus, the IQAC of the university has developed the feedback mechanism commencing with obtaining feedback from the following stakeholders through a structured rating-based online feedback form:

- 1- Students
- 2- Teachers
- 3- Employers and
- 4- Alumni

Registrar
Amity University Madhya Pradesh
Gwallor

#### SCREENSHOT OF STUDENT FEEDBACK FORM























#### SCREENSHOT OF TEACHERS FEEDBACK FORM





























## **Employer Feedback Form**

















## Alumni Feedback form