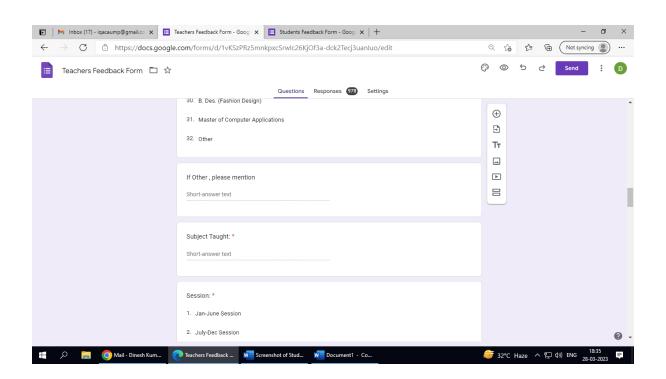

*Amity University Madhya Pradesh
Gwalior

Registrar
Amity University Madhya Pradesh
Gwallor



### **Internal Quality Assurance Cell**

## Feedback Process of the Institution

Amity University Madhya Pradesh, being unique from its very inception and foundation, has emerged as a benchmark of excellence and innovation for the world of education. With quality sustenance as its focus, the IQAC of the university has developed the feedback mechanism commencing with obtaining feedback from the following stakeholders through a structured rating-based online feedback form:

- 1- Students
- 2- Teachers
- 3- Employers and
- 4- Alumni

Registrar
Amity University Madhya Pradesh
Gwallor

#### SCREENSHOT OF STUDENT FEEDBACK FORM























#### SCREENSHOT OF TEACHERS FEEDBACK FORM





























## **Employer Feedback Form**

















## Alumni Feedback form