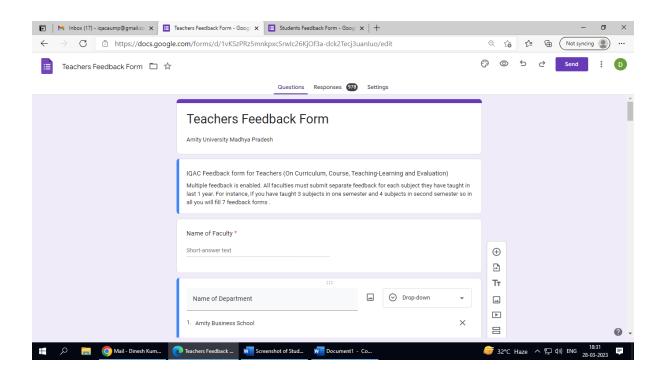

ance Cell**Amity University Madhya Pradesh
Gwalior

Registrar
Amity University Madhya Pradesh
Gwallor



### **Internal Quality Assurance Cell**

## Feedback Process of the Institution

Amity University Madhya Pradesh, being unique from its very inception and foundation, has emerged as a benchmark of excellence and innovation for the world of education. With quality sustenance as its focus, the IQAC of the university has developed the feedback mechanism commencing with obtaining feedback from the following stakeholders through a structured rating-based online feedback form:

- 1- Students
- 2- Teachers
- 3- Employers and
- 4- Alumni

Registrar
Amity University Madhya Pradesh
Gwallor

#### SCREENSHOT OF STUDENT FEEDBACK FORM























#### SCREENSHOT OF TEACHERS FEEDBACK FORM





























## **Employer Feedback Form**

















## Alumni Feedback form