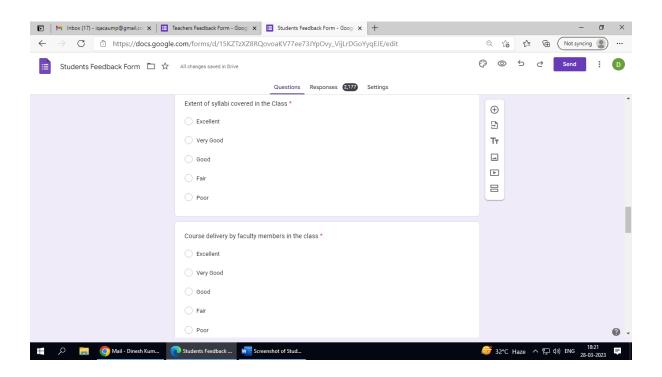

Process of the Institution



**Internal Quality Assurance Cell**Amity University Madhya Pradesh
Gwalior

Registrar
Amity University Madhya Pradesh
Gwallor



### **Internal Quality Assurance Cell**

## Feedback Process of the Institution

Amity University Madhya Pradesh, being unique from its very inception and foundation, has emerged as a benchmark of excellence and innovation for the world of education. With quality sustenance as its focus, the IQAC of the university has developed the feedback mechanism commencing with obtaining feedback from the following stakeholders through a structured rating-based online feedback form:

- 1- Students
- 2- Teachers
- 3- Employers and
- 4- Alumni

Registrar
Amity University Madhya Pradesh
Gwallor

#### SCREENSHOT OF STUDENT FEEDBACK FORM























#### SCREENSHOT OF TEACHERS FEEDBACK FORM





























## **Employer Feedback Form**

















## Alumni Feedback form