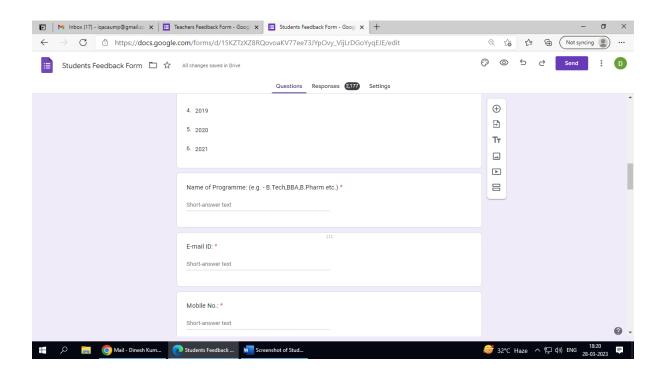

abus Process of the Institution



**Internal Quality Assurance Cell**Amity University Madhya Pradesh
Gwalior

Registrar
Amity University Madhya Pradesh
Gwallor



### **Internal Quality Assurance Cell**

## Feedback Process of the Institution

Amity University Madhya Pradesh, being unique from its very inception and foundation, has emerged as a benchmark of excellence and innovation for the world of education. With quality sustenance as its focus, the IQAC of the university has developed the feedback mechanism commencing with obtaining feedback from the following stakeholders through a structured rating-based online feedback form:

- 1- Students
- 2- Teachers
- 3- Employers and
- 4- Alumni

Registrar
Amity University Madhya Pradesh
Gwallor

#### SCREENSHOT OF STUDENT FEEDBACK FORM























#### SCREENSHOT OF TEACHERS FEEDBACK FORM





























## **Employer Feedback Form**

















## Alumni Feedback form