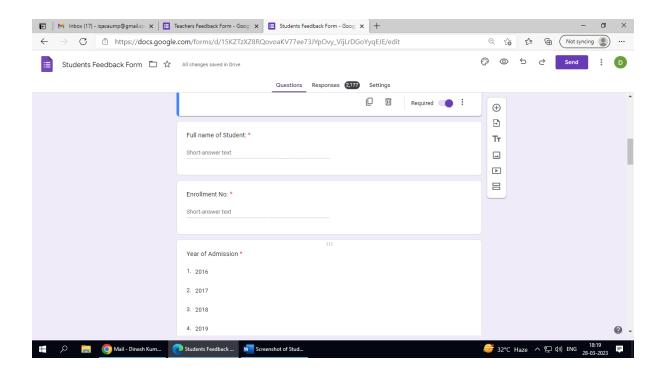

llabus Process of the Institution



**Internal Quality Assurance Cell**Amity University Madhya Pradesh
Gwalior

Registrar
Amity University Madhya Pradesh
Gwallor



### **Internal Quality Assurance Cell**

## Feedback Process of the Institution

Amity University Madhya Pradesh, being unique from its very inception and foundation, has emerged as a benchmark of excellence and innovation for the world of education. With quality sustenance as its focus, the IQAC of the university has developed the feedback mechanism commencing with obtaining feedback from the following stakeholders through a structured rating-based online feedback form:

- 1- Students
- 2- Teachers
- 3- Employers and
- 4- Alumni

Registrar
Amity University Madhya Pradesh
Gwallor

#### SCREENSHOT OF STUDENT FEEDBACK FORM























#### SCREENSHOT OF TEACHERS FEEDBACK FORM





























## **Employer Feedback Form**

















## Alumni Feedback form