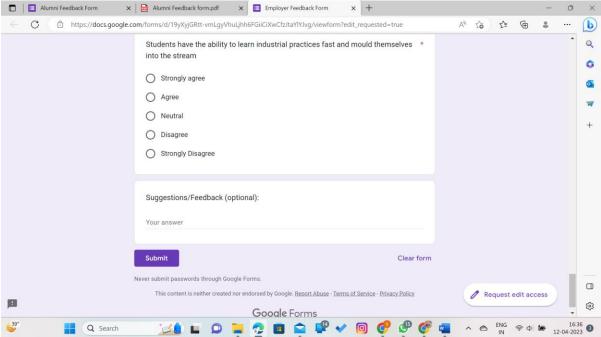

rsity Madhya Pradesh
Gwallor



### **Internal Quality Assurance Cell**

## Feedback Process of the Institution

Amity University Madhya Pradesh, being unique from its very inception and foundation, has emerged as a benchmark of excellence and innovation for the world of education. With quality sustenance as its focus, the IQAC of the university has developed the feedback mechanism commencing with obtaining feedback from the following stakeholders through a structured rating-based online feedback form:

- 1- Students
- 2- Teachers
- 3- Employers and
- 4- Alumni

Registrar
Amity University Madhya Pradesh
Gwallor

#### SCREENSHOT OF STUDENT FEEDBACK FORM























#### SCREENSHOT OF TEACHERS FEEDBACK FORM





























## **Employer Feedback Form**

















## Alumni Feedback form