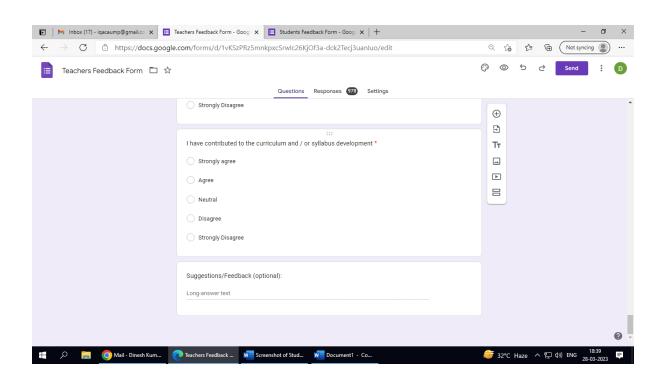

y Madhya Pradesh
Gwalior

Registrar
Amity University Madhya Pradesh
Gwallor



### **Internal Quality Assurance Cell**

## Feedback Process of the Institution

Amity University Madhya Pradesh, being unique from its very inception and foundation, has emerged as a benchmark of excellence and innovation for the world of education. With quality sustenance as its focus, the IQAC of the university has developed the feedback mechanism commencing with obtaining feedback from the following stakeholders through a structured rating-based online feedback form:

- 1- Students
- 2- Teachers
- 3- Employers and
- 4- Alumni

Registrar
Amity University Madhya Pradesh
Gwallor

#### SCREENSHOT OF STUDENT FEEDBACK FORM























#### SCREENSHOT OF TEACHERS FEEDBACK FORM





























## **Employer Feedback Form**

















## Alumni Feedback form