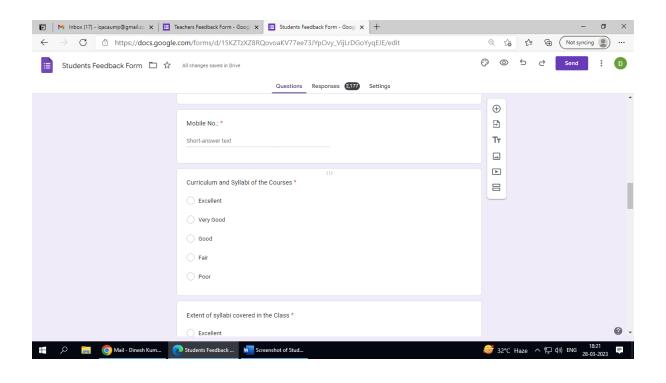

us Process of the Institution



**Internal Quality Assurance Cell**Amity University Madhya Pradesh
Gwalior

Registrar
Amity University Madhya Pradesh
Gwallor



### **Internal Quality Assurance Cell**

## Feedback Process of the Institution

Amity University Madhya Pradesh, being unique from its very inception and foundation, has emerged as a benchmark of excellence and innovation for the world of education. With quality sustenance as its focus, the IQAC of the university has developed the feedback mechanism commencing with obtaining feedback from the following stakeholders through a structured rating-based online feedback form:

- 1- Students
- 2- Teachers
- 3- Employers and
- 4- Alumni

Registrar
Amity University Madhya Pradesh
Gwallor

#### SCREENSHOT OF STUDENT FEEDBACK FORM























#### SCREENSHOT OF TEACHERS FEEDBACK FORM





























## **Employer Feedback Form**

















## Alumni Feedback form