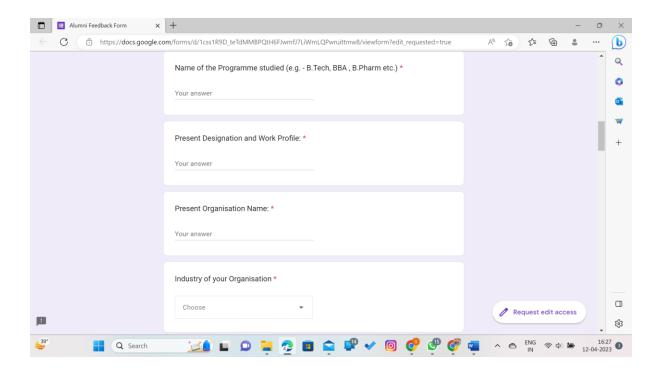

### **Internal Quality Assurance Cell**

## Feedback Process of the Institution

Amity University Madhya Pradesh, being unique from its very inception and foundation, has emerged as a benchmark of excellence and innovation for the world of education. With quality sustenance as its focus, the IQAC of the university has developed the feedback mechanism commencing with obtaining feedback from the following stakeholders through a structured rating-based online feedback form:

- 1- Students
- 2- Teachers
- 3- Employers and
- 4- Alumni

Registrar
Amity University Madhya Pradesh
Gwallor

#### SCREENSHOT OF STUDENT FEEDBACK FORM























#### SCREENSHOT OF TEACHERS FEEDBACK FORM





























## **Employer Feedback Form**

















## Alumni Feedback form