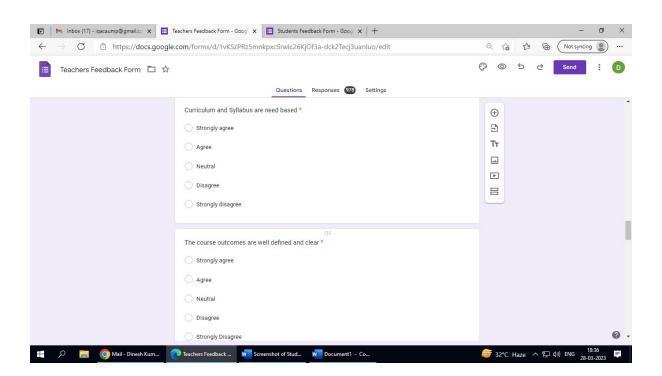

ty University Madhya Pradesh
Gwalior

Registrar
Amity University Madhya Pradesh
Gwallor



### **Internal Quality Assurance Cell**

## Feedback Process of the Institution

Amity University Madhya Pradesh, being unique from its very inception and foundation, has emerged as a benchmark of excellence and innovation for the world of education. With quality sustenance as its focus, the IQAC of the university has developed the feedback mechanism commencing with obtaining feedback from the following stakeholders through a structured rating-based online feedback form:

- 1- Students
- 2- Teachers
- 3- Employers and
- 4- Alumni

Registrar
Amity University Madhya Pradesh
Gwallor

#### SCREENSHOT OF STUDENT FEEDBACK FORM























#### SCREENSHOT OF TEACHERS FEEDBACK FORM





























## **Employer Feedback Form**

















## Alumni Feedback form