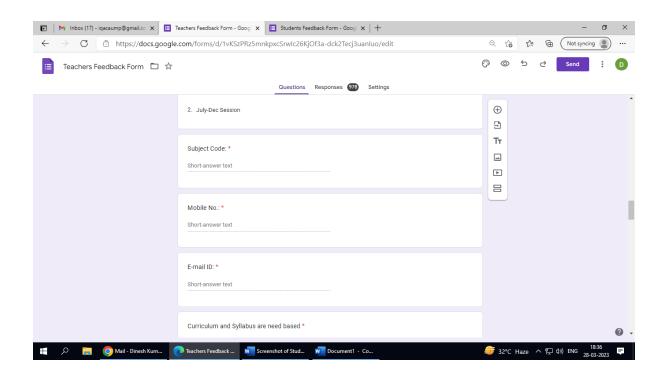

mity University Madhya Pradesh
Gwalior

Registrar
Amity University Madhya Pradesh
Gwallor



### **Internal Quality Assurance Cell**

## Feedback Process of the Institution

Amity University Madhya Pradesh, being unique from its very inception and foundation, has emerged as a benchmark of excellence and innovation for the world of education. With quality sustenance as its focus, the IQAC of the university has developed the feedback mechanism commencing with obtaining feedback from the following stakeholders through a structured rating-based online feedback form:

- 1- Students
- 2- Teachers
- 3- Employers and
- 4- Alumni

Registrar
Amity University Madhya Pradesh
Gwallor

#### SCREENSHOT OF STUDENT FEEDBACK FORM























#### SCREENSHOT OF TEACHERS FEEDBACK FORM





























## **Employer Feedback Form**

















## Alumni Feedback form