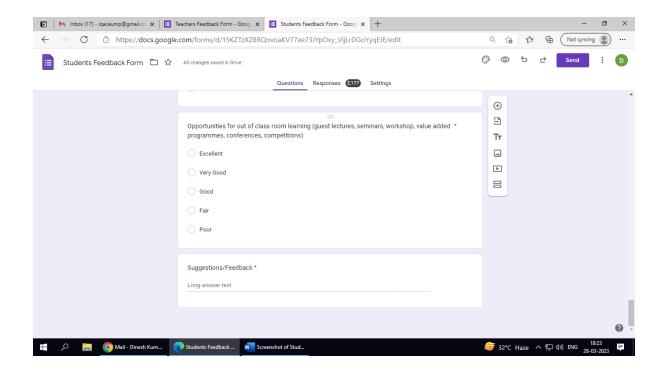

f the Institution



**Internal Quality Assurance Cell**Amity University Madhya Pradesh
Gwalior

Registrar
Amity University Madhya Pradesh
Gwallor



### **Internal Quality Assurance Cell**

## Feedback Process of the Institution

Amity University Madhya Pradesh, being unique from its very inception and foundation, has emerged as a benchmark of excellence and innovation for the world of education. With quality sustenance as its focus, the IQAC of the university has developed the feedback mechanism commencing with obtaining feedback from the following stakeholders through a structured rating-based online feedback form:

- 1- Students
- 2- Teachers
- 3- Employers and
- 4- Alumni

Registrar
Amity University Madhya Pradesh
Gwallor

#### SCREENSHOT OF STUDENT FEEDBACK FORM























#### SCREENSHOT OF TEACHERS FEEDBACK FORM





























## **Employer Feedback Form**

















## Alumni Feedback form