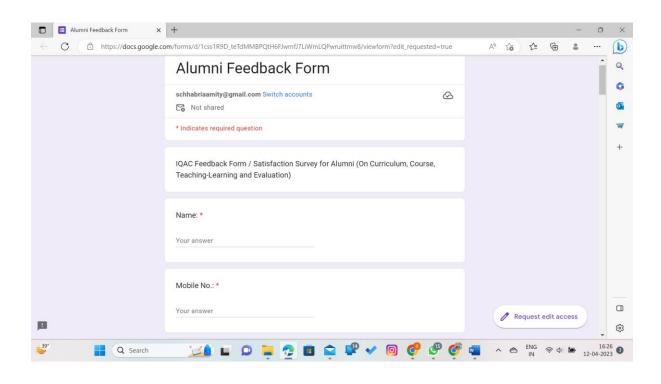

r



### **Internal Quality Assurance Cell**

## Feedback Process of the Institution

Amity University Madhya Pradesh, being unique from its very inception and foundation, has emerged as a benchmark of excellence and innovation for the world of education. With quality sustenance as its focus, the IQAC of the university has developed the feedback mechanism commencing with obtaining feedback from the following stakeholders through a structured rating-based online feedback form:

- 1- Students
- 2- Teachers
- 3- Employers and
- 4- Alumni

Registrar
Amity University Madhya Pradesh
Gwallor

#### SCREENSHOT OF STUDENT FEEDBACK FORM























#### SCREENSHOT OF TEACHERS FEEDBACK FORM





























## **Employer Feedback Form**

















## Alumni Feedback form