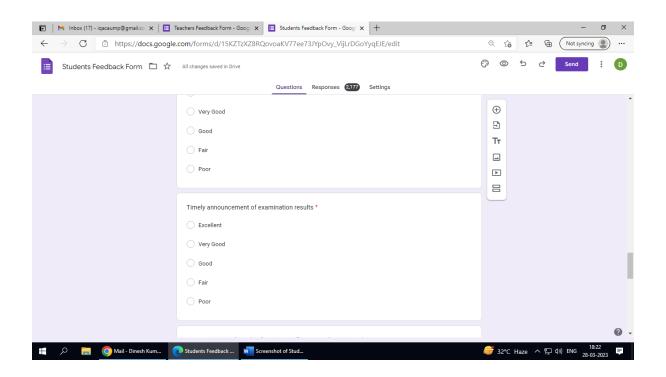

cess of the Institution



**Internal Quality Assurance Cell**Amity University Madhya Pradesh
Gwalior

Registrar
Amity University Madhya Pradesh
Gwallor



### **Internal Quality Assurance Cell**

## Feedback Process of the Institution

Amity University Madhya Pradesh, being unique from its very inception and foundation, has emerged as a benchmark of excellence and innovation for the world of education. With quality sustenance as its focus, the IQAC of the university has developed the feedback mechanism commencing with obtaining feedback from the following stakeholders through a structured rating-based online feedback form:

- 1- Students
- 2- Teachers
- 3- Employers and
- 4- Alumni

Registrar
Amity University Madhya Pradesh
Gwallor

#### SCREENSHOT OF STUDENT FEEDBACK FORM























#### SCREENSHOT OF TEACHERS FEEDBACK FORM





























## **Employer Feedback Form**

















## Alumni Feedback form