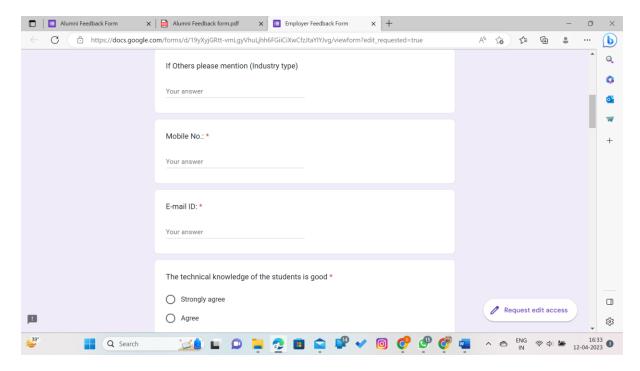

Amity University Madhya Pradesh
Gwallor



### **Internal Quality Assurance Cell**

## Feedback Process of the Institution

Amity University Madhya Pradesh, being unique from its very inception and foundation, has emerged as a benchmark of excellence and innovation for the world of education. With quality sustenance as its focus, the IQAC of the university has developed the feedback mechanism commencing with obtaining feedback from the following stakeholders through a structured rating-based online feedback form:

- 1- Students
- 2- Teachers
- 3- Employers and
- 4- Alumni

Registrar
Amity University Madhya Pradesh
Gwallor

#### SCREENSHOT OF STUDENT FEEDBACK FORM























#### SCREENSHOT OF TEACHERS FEEDBACK FORM





























## **Employer Feedback Form**

















## Alumni Feedback form