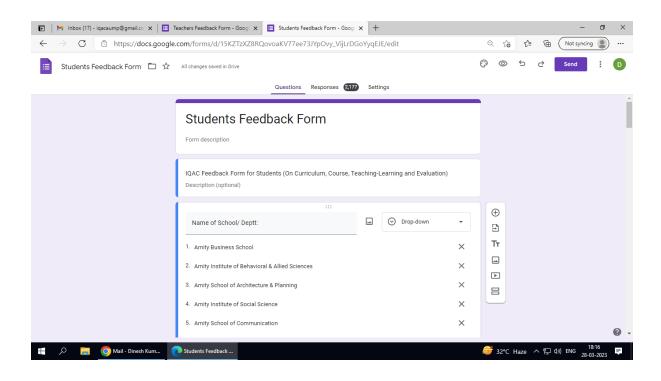

f Syllabus Process of the Institution



**Internal Quality Assurance Cell**Amity University Madhya Pradesh
Gwalior

Registrar
Amity University Madhya Pradesh
Gwallor



### **Internal Quality Assurance Cell**

## Feedback Process of the Institution

Amity University Madhya Pradesh, being unique from its very inception and foundation, has emerged as a benchmark of excellence and innovation for the world of education. With quality sustenance as its focus, the IQAC of the university has developed the feedback mechanism commencing with obtaining feedback from the following stakeholders through a structured rating-based online feedback form:

- 1- Students
- 2- Teachers
- 3- Employers and
- 4- Alumni

Registrar
Amity University Madhya Pradesh
Gwallor

#### SCREENSHOT OF STUDENT FEEDBACK FORM























#### SCREENSHOT OF TEACHERS FEEDBACK FORM





























## **Employer Feedback Form**

















## Alumni Feedback form